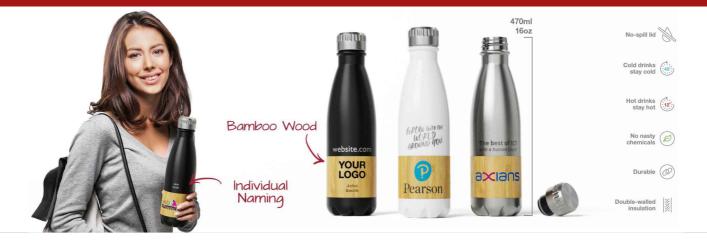

## Nova Bamboo

Our Nova Bamboo Water Bottle boasts a stunning bamboo detail that's ready to be branded with your logo, slogan and more. The Nova Bamboo also features double-walled insulation technology that's made from high quality food grade stainless steel. Check out our other models in the Nova range including our Nova, Nova Pure and Nova Clear.

## Nova Bamboo

| Colours                  |                                                              |                                                                                  |
|--------------------------|--------------------------------------------------------------|----------------------------------------------------------------------------------|
| Lead Time                | 7 working days                                               |                                                                                  |
| Branding                 | SCREEN<br>PRINTING<br>1-3<br>colors                          |                                                                                  |
| Branding Area            | Screen Printing                                              | Laser Engraving                                                                  |
|                          | Bamboo Wood: 70mm X 52mm (2.76X2.05 inches)                  | Area Side: 65mm X 45mm (2.56X1.77 inches)<br>Bamboo Wood: 30mm X 45mm (1.18X1.77 |
|                          |                                                              | inches)                                                                          |
| Dimensions and<br>Weight | Height: 261mm (10.28 inches)<br>Diameter: 72mm (2.83 inches) |                                                                                  |
|                          | Weight: 287 grams (10.12 ounces)                             |                                                                                  |